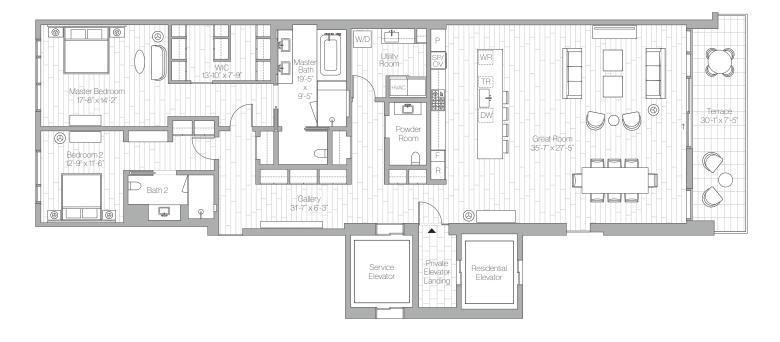

## Residence 503

2 Bedrooms, 2 Baths, Powder Room Interior: 2,709 sq ft Exterior: 210 sq ft Total: 2,919 sq ft

Montage Residences Real Estate +1310.849.0202 info@pendryresidencesweho.com pendryresidencesweho.com