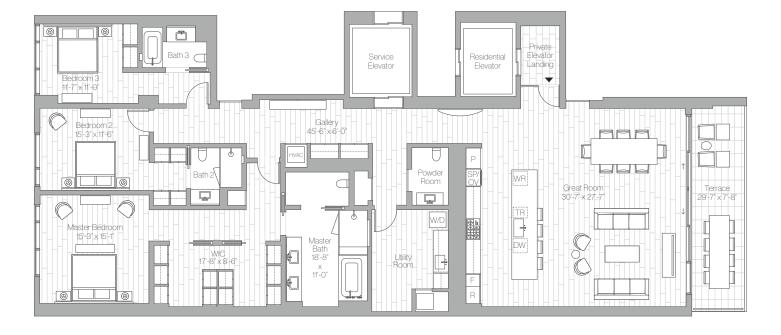

## Residence 604

3 Bedrooms, 3 Baths, Powder Room Interior: 2,992 sq ft Exterior: 210 sq ft

Total: 3,202 sq ft

Montage Residences Real Estate +1310.849.0202 info@pendryresidencesweho.com pendryresidencesweho.com