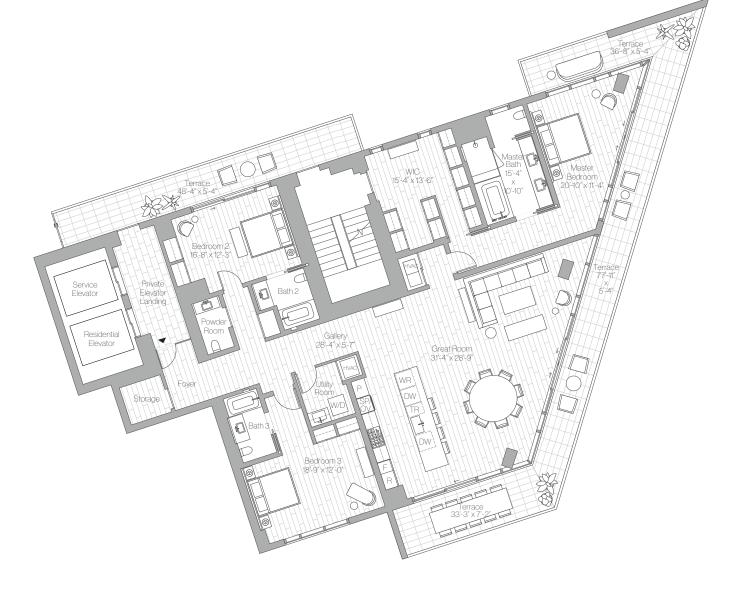

## Residence 801

3 Bedrooms, 3 Baths, Powder Room Interior: 3,028 sq ft Exterior: 863 sq ft Total: 3,891 sq ft

Montage Residences Real Estate +1310.849.0202 info@pendryresidencesweho.com pendryresidencesweho.com

The final shape, design, and square footage of Buyer's Unit are subject to constructed measurements. All dimensions are approximate and subject to construction variances and differing measuring techniques. Plans and delivery of home without notice or shill are not drawn to scale, may not be included in every unit with that floor plan and are shown for illustrative purposes only. Seller reserves the right to make changes and modifications to plans, materials, specifications, features and delivery of home without notice or obligation.