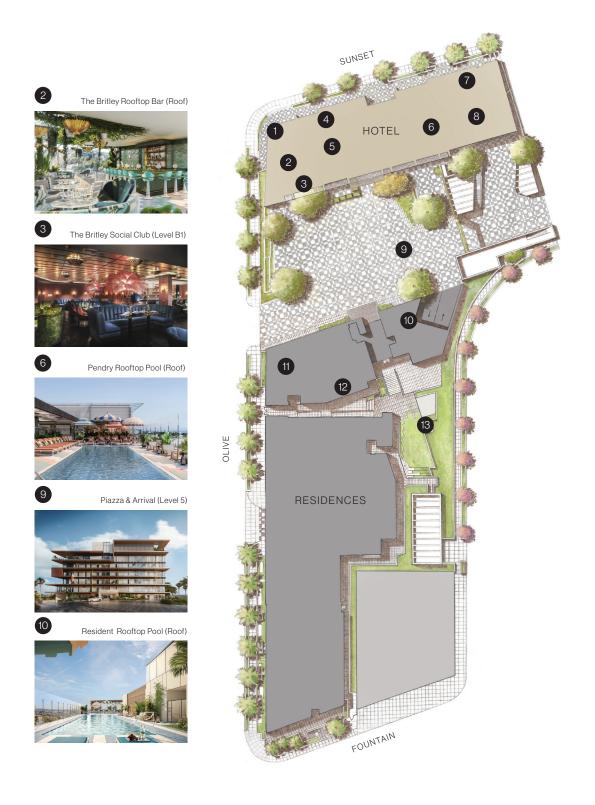

## AMENITY SITE PLAN

## HOTEL

| 1 | Sunset Restaurant<br>by Wolfgang Puck |
|---|---------------------------------------|
| 2 | The Britely Rooftop Bar               |
| 3 | The Britely Social Club               |
| 4 | Pendry Lobby Lounge                   |

(Level 3)

(Roof) (Level B1) (Level 1)

(Level 2)

5 Spa Pendry & Fitness Center

| 6 | Pendry Rooftop Pool                              | (Roof)    |
|---|--------------------------------------------------|-----------|
| 7 | Music & Entertainment Venue                      | (Level 3) |
| 8 | Signature Rooftop Restaurant<br>by Wolfgang Puck | (Roof)    |
| 9 | Piazza & Arrival                                 | (Level 1) |

## RESIDENCES

| 9  | Piazza & Arrival                           | (Level 5) |
|----|--------------------------------------------|-----------|
| 10 | Resident Rooftop Pool                      | (Roof)    |
| 11 | Resident Fitness Center                    | (Level 4) |
| 12 | Resident Lounge, Board Room<br>& Wine Room | (Level 4) |
| 13 | Owner Garden Deck                          | (Level 5) |