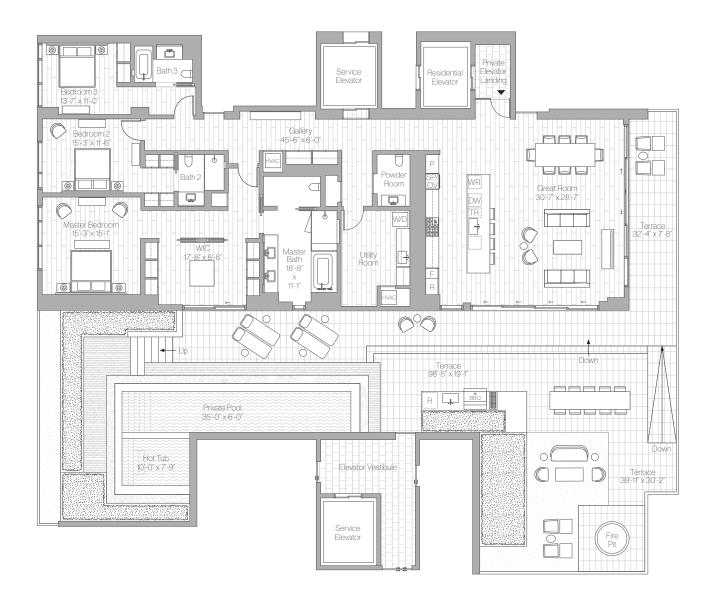

## Terrace Estate 804

3 Bedrooms, 3 Baths, Powder Room

Interior: 3,054 sq ft Exterior: 3,017 sq ft Total: 6,071 sq ft

Montage Residences Real Estate +1310.849.0202 info@pendryresidencesweho.com pendryresidencesweho.com