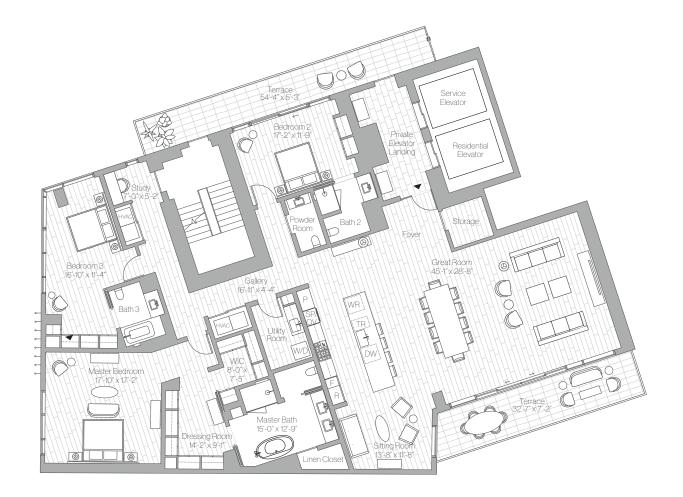

## Residence 802

3 Bedrooms, 3 Baths, Powder Room Interior: 3,635 sq ft Exterior: 465 sq ft Total: 4,100 sq ft

The Agency Development Group +1310.849.0202 inquiry@pendryresidencesweho.com pendryresidencesweho.com