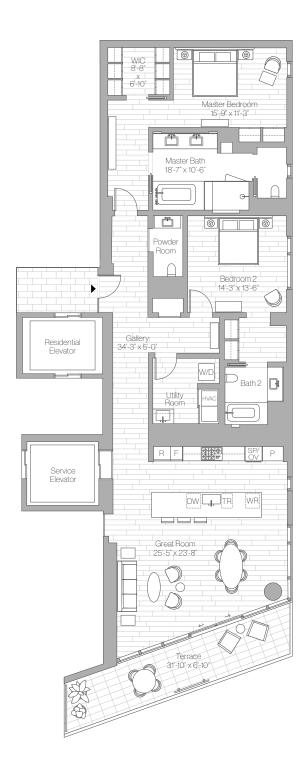

## Residence 407

2 Bedrooms, 2.5 Bathrooms Interior: 2,087 sq ft Exterior: 228 sq ft Total: 2,315 sq ft

The Agency Development Group +1310.849.0202 inquiry@pendryresidencesweho.com pendryresidencesweho.com