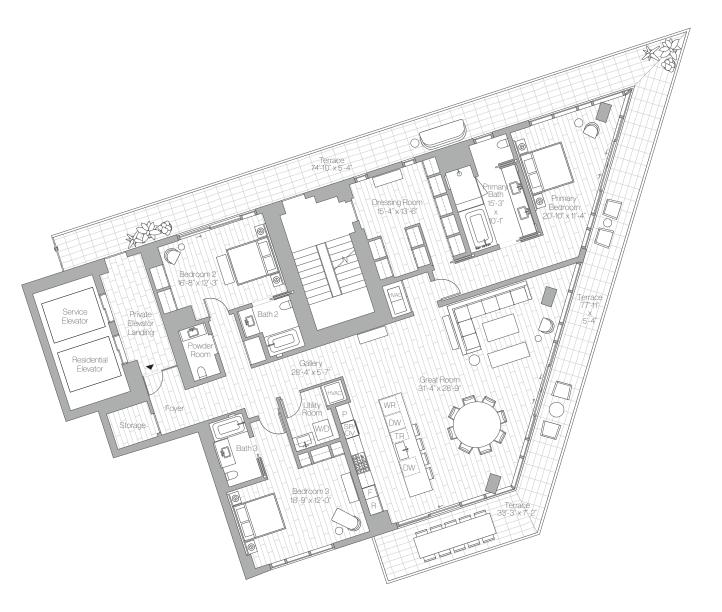

## Residence 901

3 Bedrooms, 3 Baths, Powder Room Interior: 3,027 sq ft Exterior: 1,078 sq ft Total: 4,105 sq ft

Montage Residences Real Estate +1310.849.0202 inquiry@pendryresidencesweho.com pendryresidencesweho.com