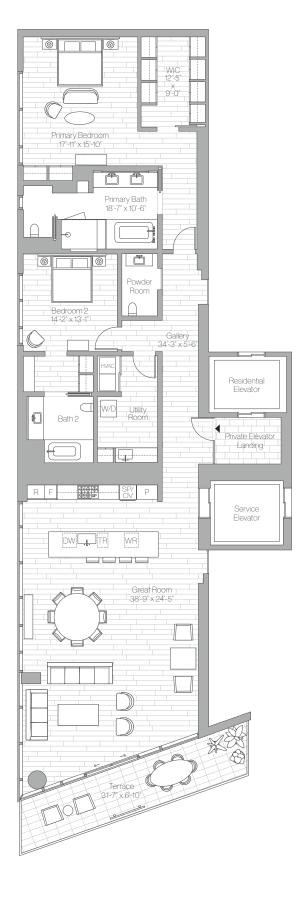

## Residence 408

2 Bedrooms, 2 Baths, Powder Room Interior: 2,736 sq ft Exterior: 233 sq ft Total: 2,969 sq ft

The project described herein (the "Project") and the residential units located within the Project (the "Residential Units") are not owned, developed, or sold by KT Intelectual Property Holding Company, LLC (KTIP), or Montage Hotels & Resorts, LLC (Montage) (collectively, "Licensors") and Licensors do not make any representations, warranties or guaranties whatsoover with respect to the Residential Units, the Project (surset & Ubids) are consisted any LLC uses the PENDRY and MONTAGE brand names and certain other KTIP and Montage Hotels & Resorts, LLC (Montage) (collectively, "Licensors") and Licensors do not with the sales and marketing of the Residential Units in the Project will be identified as a Preventing of the Residential Units in the Project will be identified as a PENDRY-branded project or a MONTAGE-branded project or aver part the Project will be identified as a PENDRY-branded project or a MONTAGE-branded project or aver any rights to use the Trademarks. WARNING, THE CALIFORNA DEPARTMENT OF REAL ESTATE HASNOT INSPECTED, EXAMINED, OR OUALIFIED THIS OFFERING. Real DRE #02022092 1