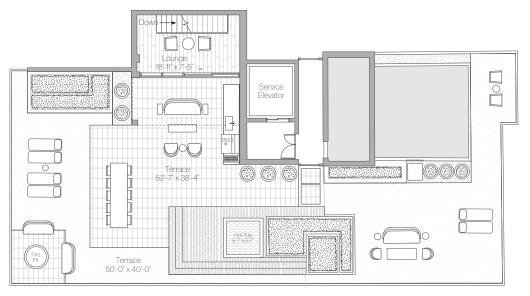

## Terrace Estate 803

3 Bedrooms, 3.5 Baths, Powder Room Interior: 2,827 sq ft Exterior: 2,908 sq ft Total: 5,735 sq ft

Upper Level

+1310.849.0202 inquiry@pendryresidencesweho.com pendryresidencesweho.com