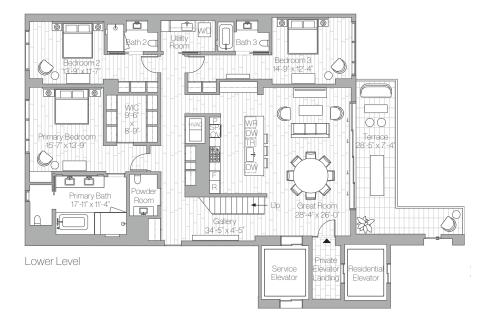

## Terrace Estate 803

3 Bedrooms, 3.5 Baths, Powder Room Interior: 2,827 sq ft Exterior: 2,908 sq ft Total: 5,735 sq ft

Upper Level

+1310.849.0202 inquiry@pendryresidencesweho.com pendryresidencesweho.com